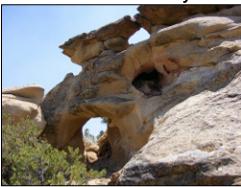

# NM-270 Rockhouse Canyon Arch

Type: Fin Arch
Classification: Minor
Recorder/Photo: Larry Beck
Date: 2011 June

Span: 4 ft Height: 7 ft Separation: N/a

County: Rio Arriba Latitude: 36.341378 Longitude: -107.487967