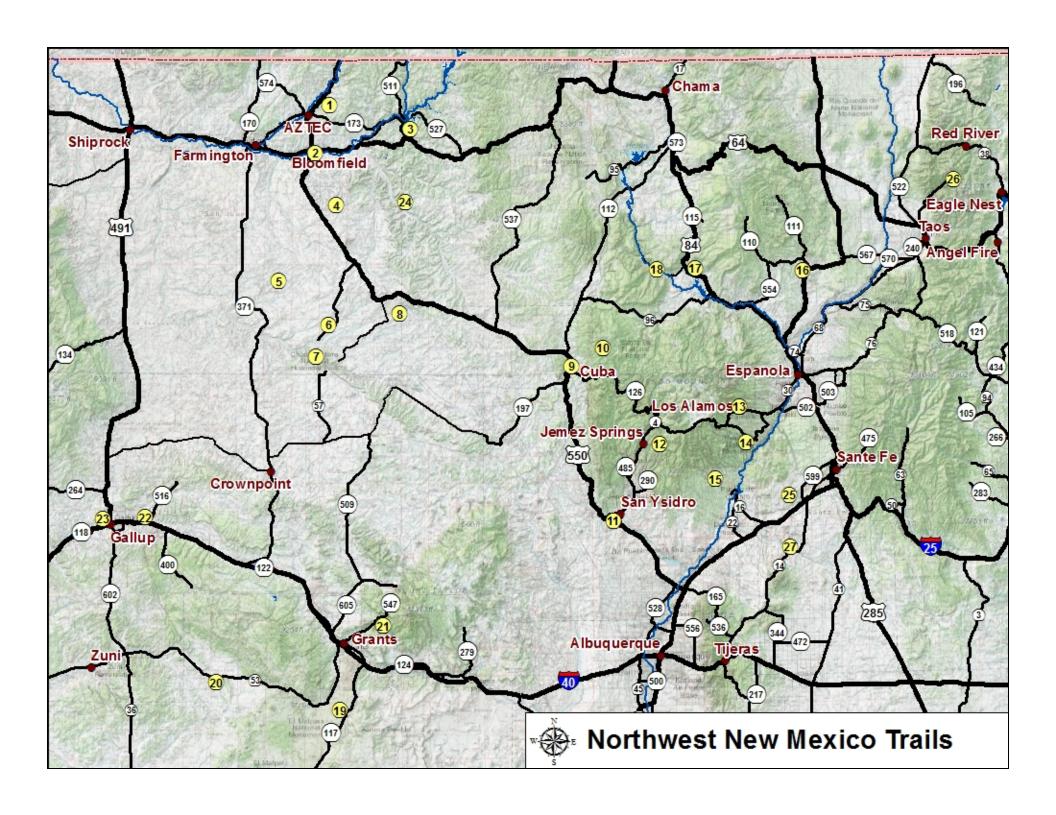

| Мар# | System                                   | Trails                                  | # Trails   |
|------|------------------------------------------|-----------------------------------------|------------|
| 1    | Alien Run Trails                         | Hiking   Mountain Biking                | 4          |
| 2    | Bloomfield                               | Hiking   Mountain Biking                | 1          |
| 3    | San Juan River Quality Waters            | Hiking Only                             | 6          |
| 4    | Angel Peak Scenic Area                   | Hiking Only                             | 2          |
| 5    | Bisti / De-Na-Zin Wilderness             | Hiking   Horse Riding                   | Open Range |
| 6    | Ah-Shi-Sle-Pah Wilderness                | Hiking Only                             | Open Range |
| 7    | Chaco Culture National Historical Park   | Hiking Only                             | 15         |
| 8    | Lybrook Fossil Area                      | Hiking   Horse Riding                   | Open Range |
| 9    | Cuba                                     | Hiking Only                             | 3          |
| 10   | San Pedro Parks Wilderness               | Hiking Only                             | 11         |
| 11   | San Ysidro                               | Hiking Only                             | 3          |
| 11   | Ojito Wilderness                         | Hiking   Mountain Biking                | 2          |
| 12   | Jemez Springs                            | Hiking Only                             | 10         |
|      | Los Alamos                               | Hiking   Horse Riding   Mountain Biking | 9          |
| 13   | Santa Fe National Forest                 | Hiking   Horse Riding   Mountain Biking | 18         |
| 13   | Valles Caldera National Preserve         | Hiking   Horse Riding   Mountain Biking | 1          |
|      | White Rock                               | Hiking Only                             | 5          |
| 14   | Bandelier National Monument              | Hiking Only                             | 14         |
| 15   | Kash-Katuwe Tent Rocks National Monument | Hiking Only                             | 3          |
| 16   | Ojo Caliente                             | Hiking   Mountain Biking                | 7          |
| 17   | Ghost Ranch                              | Hiking Only                             | 9          |
| 18   | Abiquiu Area                             | Hiking Only                             | 3          |
| 19   | El Malpais National Monument             | Hiking   Mountain Biking                | 7          |
| 20   | El Morro National Monument               | Hiking Only                             | 2          |
| 21   | Grants                                   | Hiking Only                             | 2          |
| 22   | Red Rock State Park                      | Hiking Only                             | 2          |
| 23   | Gallup                                   | Hiking   Mountain Biking                | 6          |
| 24   | Crow Canyon                              | Hiking Only                             | 3          |
| 25   | La Cieneguilla Petroglyphs               | Hiking Only                             | 3          |
| 26   | Taos Ski Valley                          | Hiking Only                             | 8          |

| Мар | # System                   | Trails                                  | # Trails |
|-----|----------------------------|-----------------------------------------|----------|
| 27  | Cerrillos Hills State Park | Hiking   Horse Riding   Mountain Biking | 7        |