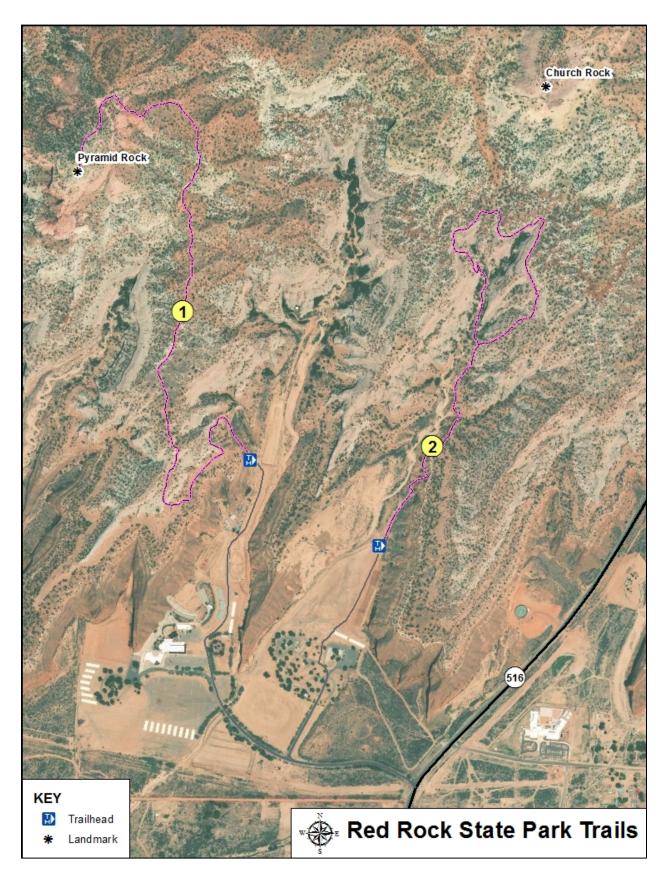

## **Red Rock State Park Trails**

| Мар | Trail Name         | Difficulty | Route Type | Distance        | Elev.<br>Gain |
|-----|--------------------|------------|------------|-----------------|---------------|
| 1   | Pyramid Rock Trail | Moderate   | Out & Back | 3.0 mi / 4.8 km | 780 ft        |
| 2   | Church Rock Trail  | Moderate   | Out & Back | 1.9 mi / 3.0 km | 275 ft        |

## 1. Pyramid Rock Trail

Picturesque hike through the red rock formations from which the state park is named after. Trail will take you all the way to the top of Pyramid Rock.

## 2. Church Rock Trail

Hike up through a small canyon to the base of Church Rock.