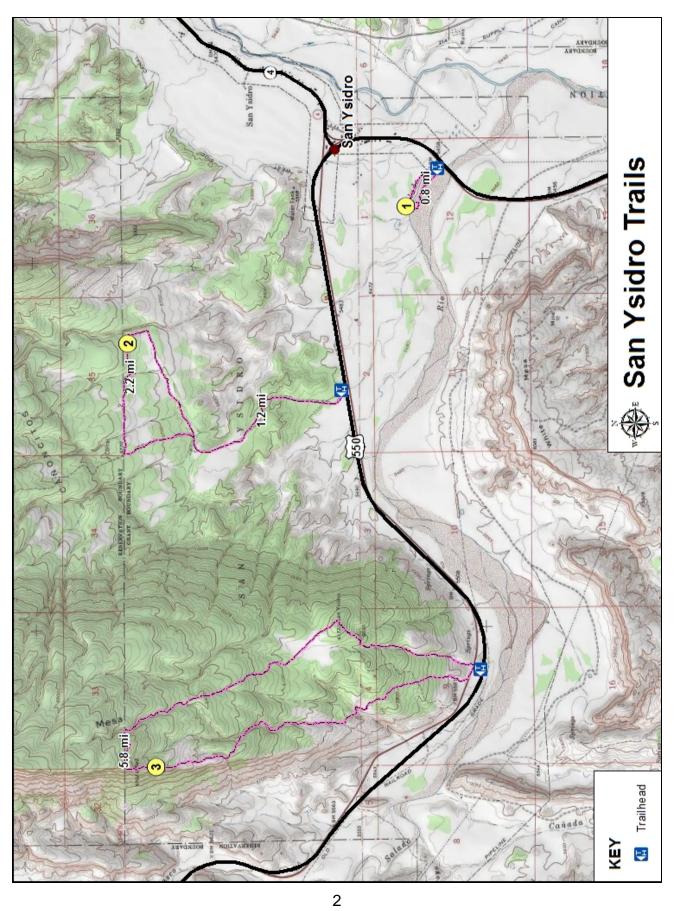

## San Ysidro Trails

| Мар | Trail Name         | Difficulty | Route Type | Distance        | Elev.<br>Gain |
|-----|--------------------|------------|------------|-----------------|---------------|
| 1   | Perea Nature Trail | Easy       | Loop       | 0.8 mi / 1.2 km | 5 ft          |
| 2   | San Ysidro Trail   | Easy       | Out & Loop | 4.6 mi / 7.6 km | 580 ft        |
| 3   | Red Mesa Loop      | Moderate   | Loop       | 5.8 mi / 9.3 km | 1,345 ft      |

## 1. Perea Nature Trail

A simple nature trail loop along the Rio Salado and easily accessible off of NM Hwy 550. Location is signed.

## 2. Sam Ysidro Trail

The hiking trail is not clearly marked and the area is multi-use with some motorized/ATV use.

## 3. Red Mesa Loop

Majority of the hike is on sandstone rock, therefore the trail is not marked.